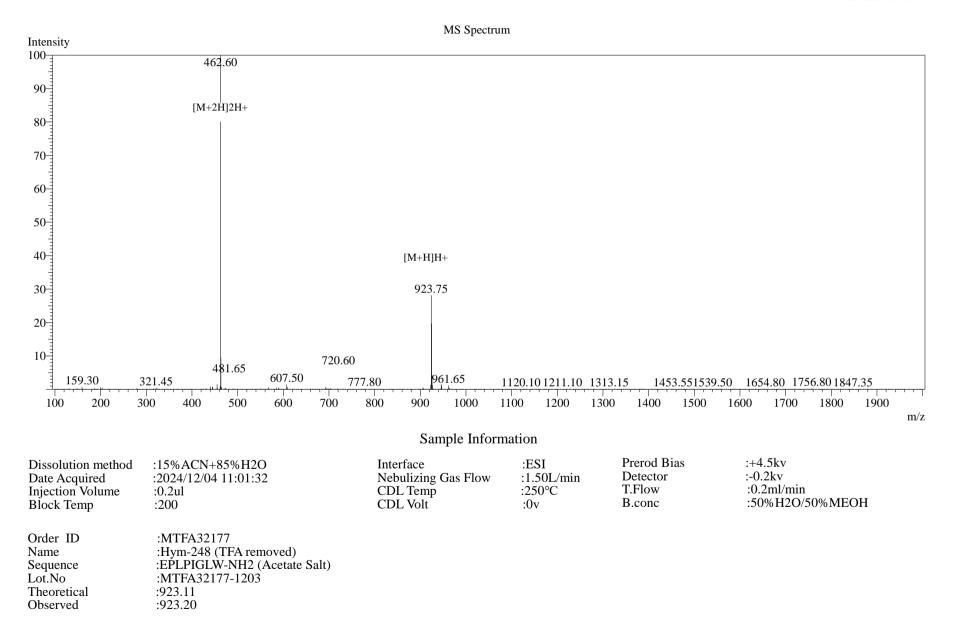

## **CERTIFICATE OF ANALYSIS**

| Product Name          | Hym-248, Cat.#: 304370 (TFA removed) |  |
|-----------------------|--------------------------------------|--|
| Lot No.               | MTFA32177-1203                       |  |
| Sequence              | EPLPIGLW-NH2 (Acetate Salt)          |  |
| Dissolution condition | 100%H2O                              |  |
| Length                | 8AA                                  |  |
| Modification          | acetate salt                         |  |
| Molecular Weight (MW) | 923.11                               |  |
| Storage               | -20°C                                |  |

| Test Items          | Specifications                        | Results  |
|---------------------|---------------------------------------|----------|
| MW by MS            | 923.20                                | Conforms |
| Purity by HPLC      | >95%                                  | 96.987%  |
| Peptide content     | N/A                                   | N/A      |
| Moisture content    | N/A                                   | N/A      |
| Acetic acid content | N/A                                   | N/A      |
| Appearance          | White to off-white lyophilized powder | Conforms |
| Quantity            | 100mg                                 | 5.0mg*20 |
|                     |                                       |          |