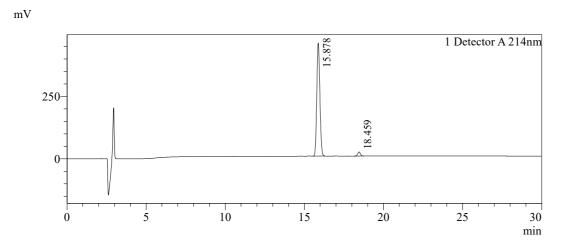

## Sample Information

| Order ID<br>Name<br>Sequence<br>Lot. No<br>Pump A<br>Pump B<br>Total Flow<br>Wavelength<br>Analytial column type<br>Dissolution method | :MTFA32177<br>:Hym-248 (TFA removed)<br>:EPLPIGLW-NH2 (Acetate Salt)<br>:MTFA32177-1203<br>:0.1%Trifluoroacetic in 100% water<br>:0.1%Trifluoroacetic in 100% acetonitrile<br>:1ml/min<br>:214nm<br>:Kromasil 100-5-C18 (4.6*250mm*5 μm)<br>:100%H2O |        |       |  |
|----------------------------------------------------------------------------------------------------------------------------------------|------------------------------------------------------------------------------------------------------------------------------------------------------------------------------------------------------------------------------------------------------|--------|-------|--|
| Inj. Volume                                                                                                                            | : 10ul                                                                                                                                                                                                                                               |        |       |  |
| Time                                                                                                                                   | Module                                                                                                                                                                                                                                               | Action | Value |  |
| 0.01                                                                                                                                   | Pumps                                                                                                                                                                                                                                                | B.Conc | 25    |  |
| 30.00                                                                                                                                  | Pumps                                                                                                                                                                                                                                                | B.Conc | 55    |  |
| 33.00                                                                                                                                  | Pumps                                                                                                                                                                                                                                                | B.Conc | 100   |  |
| 38.00                                                                                                                                  | Pumps                                                                                                                                                                                                                                                | B.Conc | 100   |  |
| 40.00                                                                                                                                  | Pumps                                                                                                                                                                                                                                                | B.Conc | 25    |  |
| 50.00                                                                                                                                  | Controller                                                                                                                                                                                                                                           | Stop   |       |  |

Chromatogram

## Peak Table

| I tun Iuoit   |           |         |        |         |  |
|---------------|-----------|---------|--------|---------|--|
| Detector A 21 | 4nm       |         |        |         |  |
| Peak#         | Ret. Time | Area    | Height | Area%   |  |
| 1             | 15.878    | 6142062 | 452202 | 96.987  |  |
| 2             | 18.459    | 190801  | 16554  | 3.013   |  |
| Total         |           | 6332864 | 468756 | 100.000 |  |